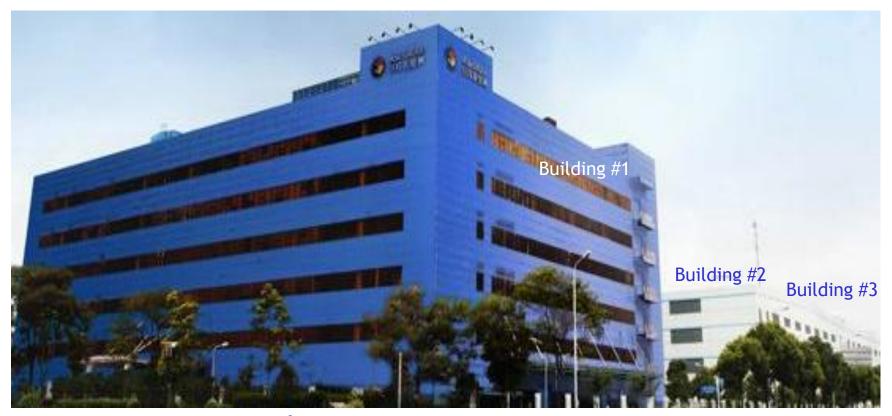

#### ASE Shanghai Assembly Facility

Total Floor Space: 88,000 m<sup>2</sup>

- BLDG #1: 33,000 m<sup>2</sup>

- BLDG #2: 33,000 m<sup>2</sup>

- BLDG #3: 22,000 m<sup>2</sup>

- Early Floor Space and Capacity Readiness
- Close to local foundries / substrate vendor