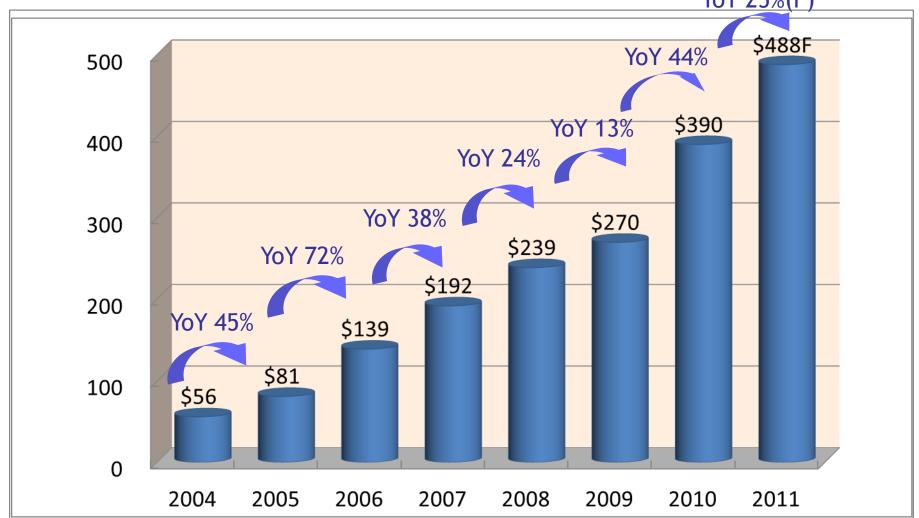

*ASE's Footprint in China**





#### ASE Shanghai Assembly Facility





Total Floor Space: 88,000 m<sup>2</sup>

- BLDG #1: 33,000 m<sup>2</sup>

- BLDG #2: 33,000 m<sup>2</sup>

- BLDG #3: 22,000 m<sup>2</sup>

- Early Floor Space and Capacity Readiness
- Close to local foundries / substrate vendor

#### **ASE Shanghai Housing Center**

Total landscape 77K M<sup>2</sup>

Total floor space 21K M<sup>2</sup>

15 min drive from Shanghai factories

>30 buildings with 6000 rooms

Dormitory from Engineers & Operators













#### ASE Kunshan Space Plan





- Overall Land Space: 1,073,998 m<sup>2</sup> (256 acre.)
- Operation Area is about <u>10</u> times larger than ASESH



ASE Group Technology Roadmap nm 32 / 28 nm



### **ASESH Package Milestone**





### ASE Shanghai Revenue