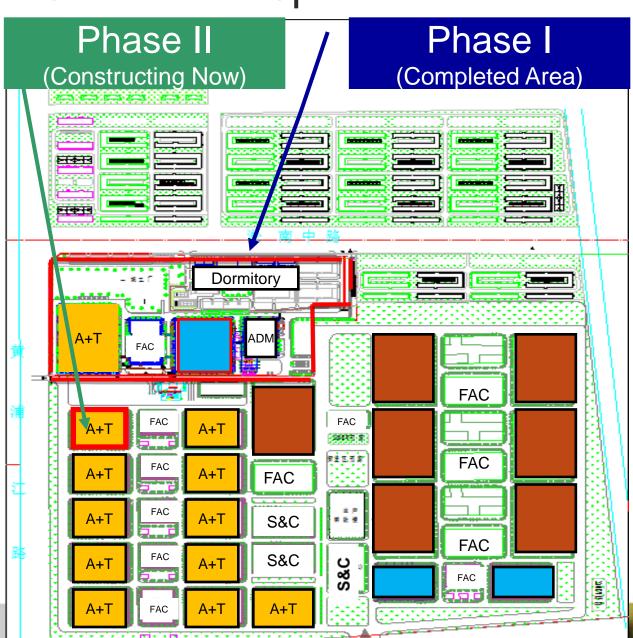

#### ASE Kunshan Space Plan

- Overall Land Space: 1,073,998 m<sup>2</sup> (256 acre.)
- Operation Area is about <u>10</u> times larger than ASESH

ASE Group Technology Roadmap nm 32 / 28 nm