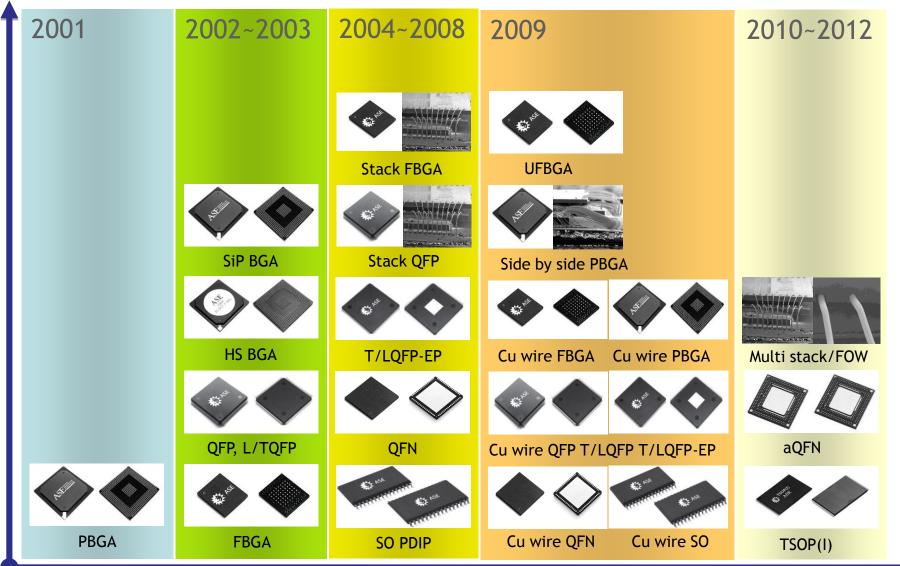

Service
- System Service

#### **ASE's Footprint in China**





#### ASE Shanghai Assembly Facility





Total Floor Space: 88,000 m<sup>2</sup>

- BLDG #1: 33,000 m<sup>2</sup>

- BLDG #2: 33,000 m<sup>2</sup>

- BLDG #3: 22,000 m<sup>2</sup>

- Early Floor Space and Capacity Readiness
- Close to local foundries / substrate vendor

#### **ASE Shanghai Housing Center**

Total landscape 77K M<sup>2</sup>

Total floor space 21K M<sup>2</sup>

15 min drive from Shanghai factories

>30 buildings with 6000 rooms

Dormitory from Engineers & Operators













#### ASE Kunshan Space Plan





- Overall Land Space: 1,073,998 m<sup>2</sup> (256 acre.)
- Operation Area is about <u>10</u> times larger than ASESH



ASE Group Technology Roadmap nm 32 / 28 nm



### **ASESH Package Milestone**





### ASE Shanghai Revenue