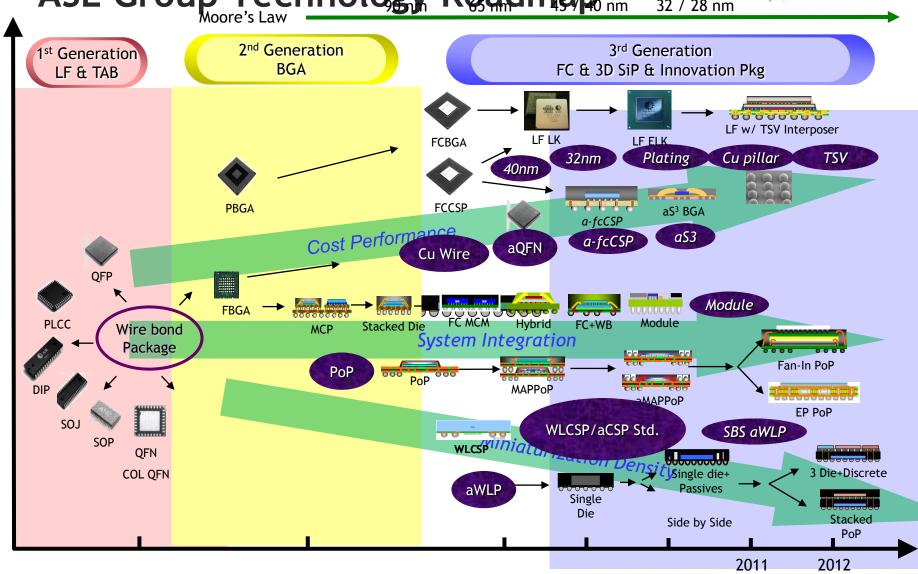

#### ASE Kunshan Space Plan

- Overall Land Space: 1,073,998 m<sup>2</sup> (256 acre.)
- Operation Area is about <u>10</u> times larger than ASESH

ASE Group Technology Roadmap nm 32 / 28 nm